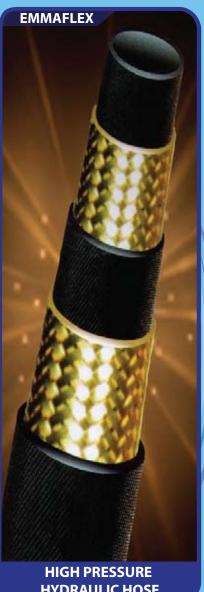

Aluminium / Stainless Steel / **Brass Camlocks** \* Suitable for water / oil suction & discharge hoses

**ROTARY DRILLING HOSES** 

**TEST POINT HOSE** 

**HYDRAULIC HOSE** 

EMMAFLEX HYDRAULIC HOSES
Hydraulic Hoses (skive & non skive) low, medium, high & extra high pressure (from one wire to six wire Braid)