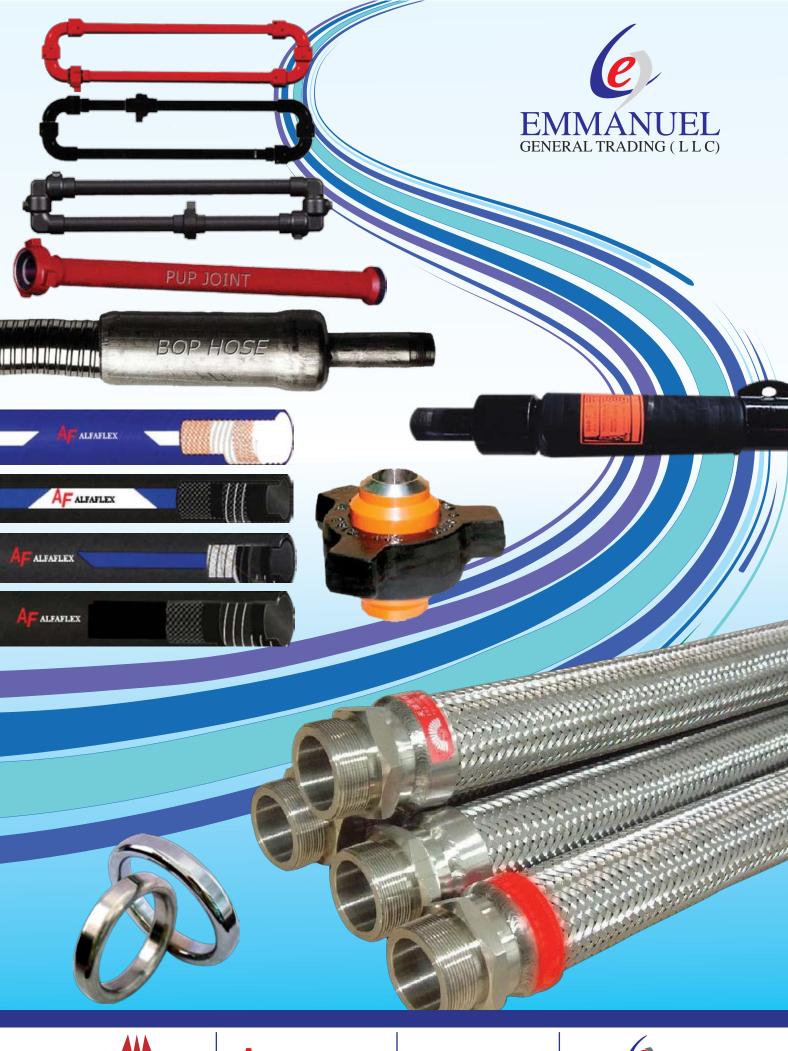

## **Hose Couplings & Accessories**

Alfaflex Industrial Rubber Hoses For:

OIL SUCTION,

WATER SUCTION,

BULK / CEMENT,

STEAM, WELDING HOSE/RADIATOR,

CHEMICAL,

AIR/ WATER,

MULTI PURPOSE/FOOD GRADE,

**FUEL HOSE** 

PMT Ring Gaskets

ALFAFLEX

MRV Nylon Braided Hoses

Stainless Steel fittings in various sizes

Hydraulic tube couplings, Ermeto fittings, Equal Union, Equal Elbow, Equal Tee.

Aluminium / Stainless Steel / **Brass Camlocks** \* Suitable for water / oil suction & discharge hoses

**ROTARY DRILLING HOSES** 

**TEST POINT HOSE** 

**HYDRAULIC HOSE** 

EMMAFLEX HYDRAULIC HOSES
Hydraulic Hoses (skive & non skive) low, medium, high & extra high pressure (from one wire to six wire Braid)

PMT has API 16A licence to manufacture Ring Joint Gaskets in different solid metal type including soft iron, low carbon steel, stainless steel 304/316 and other alloys. These gaskets are made to withstand high pressure, various temperatures, and employed where corrosive agents are present.