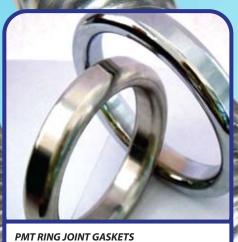

PMT has API 16A licence to manufacture Ring Joint Gaskets in different solid metal type including soft iron, low carbon steel, stainless steel 304/316 and other alloys. These gaskets are made to withstand high pressure, various temperatures, and employed where corrosive agents are present.