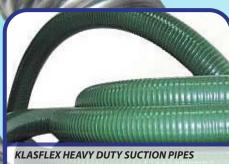

KLASFLEX HEAVY DUTY SUCTION PIPES
Heavy duty PVC hose reinforced with an integral crush-resistant PVC helix. Optimum flow is maintained by smooth bore. Tough and extremely durable under normal operating conditions.