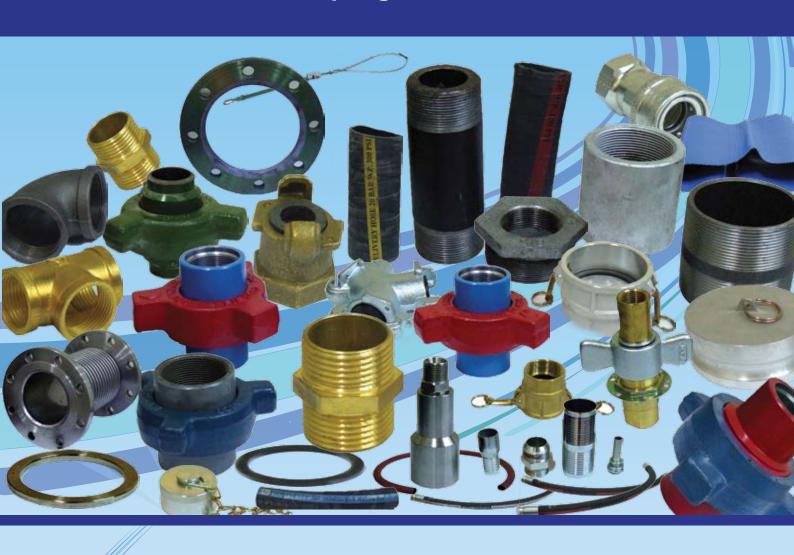

## **Hose Couplings & Accessories**

Alfaflex Industrial Rubber Hoses For:

OIL SUCTION,

WATER SUCTION,

BULK / CEMENT,

STEAM, WELDING HOSE/RADIATOR,

CHEMICAL,

AIR/ WATER,

MULTI PURPOSE/FOOD GRADE,

**FUEL HOSE** 

PMT Ring Gaskets

ALFAFLEX

MRV Nylon Braided Hoses

Stainless Steel fittings in various sizes

Hydraulic tube couplings, Ermeto fittings, Equal Union, Equal Elbow, Equal Tee.

Aluminium / Stainless Steel / **Brass Camlocks** \* Suitable for water / oil suction & discharge hoses

**ROTARY DRILLING HOSES** 

**TEST POINT HOSE** 

**HYDRAULIC HOSE** 

EMMAFLEX HYDRAULIC HOSES
Hydraulic Hoses (skive & non skive) low, medium, high & extra high pressure (from one wire to six wire Braid)